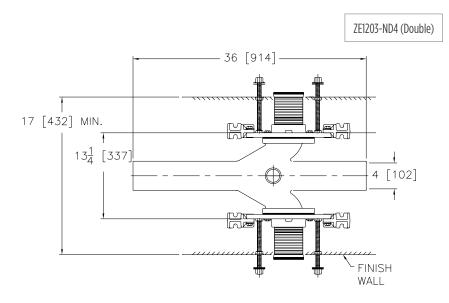

## (Series 2012 Adjustable Horizontal Siphon Jet With Elongated Fitting – No-Hub Series

## **ENGINEERING SPECIFICATION**

Zurn ZE1203-N() adjustable, horizontal siphon jet water closet provides a rigid system with () no-hub connections. Comes complete with Dura-Coated cast iron right-hand, left-hand, or double main elongated fitting, 2" vent, adjustable gasketed faceplate, universal floor mounted foot supports, corrosion resistant adjustable polymer coupling with integral test cap, fixture bolts, trim, and stud protectors. Includes rear anchor tie down and bonded Neo-Seal gasket.

## **NOTES**

- 1. 13-1/2" minimum space required between front of foot and rear of anchor to install ZE1203 Series.
- 2. Minimum 'P' dimension obtainable = 2".
- 3. Feet bolted to floor using min. 1/2" diameter bolts through back slots on carrier feet.
- 4. Rear anchor foot mandatory for secure installation.