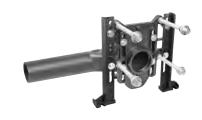

## **ENGINEERING SPECIFICATION**

Zurn ZE1203-N() adjustable, horizontal siphon jet water closet provides a rigid system with () no-hub connections. Comes complete with Dura-Coated cast iron right-hand, left-hand, or double main elongated fitting, 2" vent, adjustable gasketed faceplate, universal floor mounted foot supports, corrosion resistant adjustable polymer coupling with integral test cap, fixture bolts, trim, and stud protectors. Includes rear anchor tie down and bonded Neo-Seal gasket.