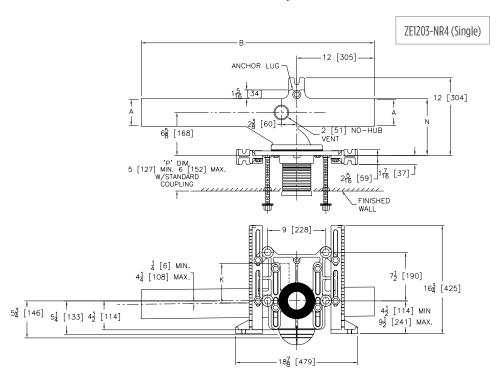

## (Series 2012 Adjustable Horizontal Siphon Jet With Elongated Fitting – No-Hub Series

## **ENGINEERING SPECIFICATION**

Zurn ZE1203-N() adjustable, horizontal siphon jet water closet provides a rigid system with () no-hub connections. Comes complete with Dura-Coated cast iron right-hand, left-hand, or double main elongated fitting, 2" vent, adjustable gasketed faceplate, universal floor mounted foot supports, corrosion resistant adjustable polymer coupling with integral test cap, fixture bolts, trim, and stud protectors. Includes rear anchor tie down and bonded Neo-Seal gasket.

## **NOTES**

- 1. 13-1/2" minimum space required between front of foot and rear of anchor to install ZE1203 Series.
- 2. Minimum 'P' dimension obtainable = 2".
- 3. Feet bolted to floor using min. 1/2" diameter bolts through back slots on carrier feet.
- 4. Rear anchor foot mandatory for secure installation.